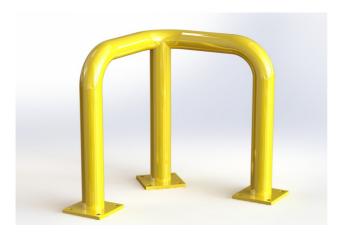

## **PROPERTIES:**

Material: steel
Colour: yellow

Handling equipment: electric pallet jack

Impact resistance: increased

Diameter: 76 mm Length: 400 mm Height: 500 mm Width: 400 mm

Wall thickness: 3 mm

**Foot dimension:**  $120 \times 120 \times 10 \text{ mm}$ 

### PRODUCT DESCRIPTION:

The corner larched barrier is made of S235 steel. Surface treatment is solved with powder paint. Yellow traffic colour RAL1023 increases the visibility of the barrier and warns of obstacles, which contributes to greater safety. The steel feet of the barrier are made of 10 mm thick sheets. Fixing holes  $\emptyset$  14 mm.

### **USE:**

The corner arched barrier defines the space for the movement of hydraulic handling equipment, pallet trucks and sack trucks. The corner arched barriers are designed to protect machines and equipment in production halls and warehouses.